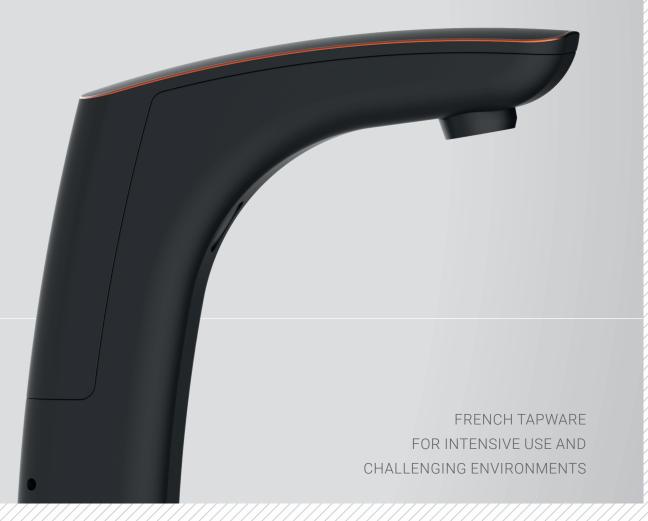

## PRESTO NOVA®

New deck-mounted electronic sensor tap

PRESTO has integrated its iconic technology in a brand new range of electronic sensor taps, ready to be installed in offices, commercial buildings and malls. Thanks to a new generation of infrared cell, NOVA® models combine remarkable resistance, endurance, comfort for users, and water savings. Specialist of tapware and sanitary solutions fitted for intensive use in very challenging environments, PRESTO also loves design.