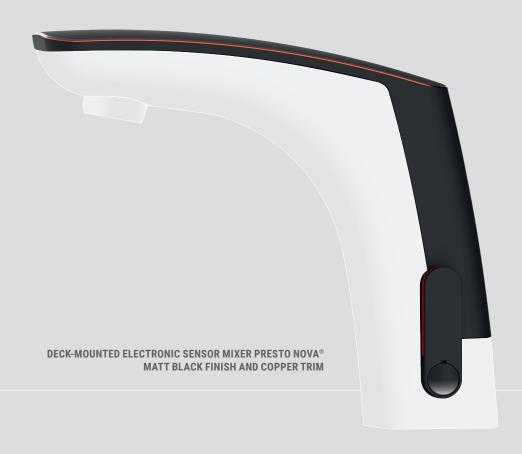

Deck-mounted electronic sensor mixer, matt black finish with copper trim

#### **PANORAMA:**

3 aesthetic and unique finishes