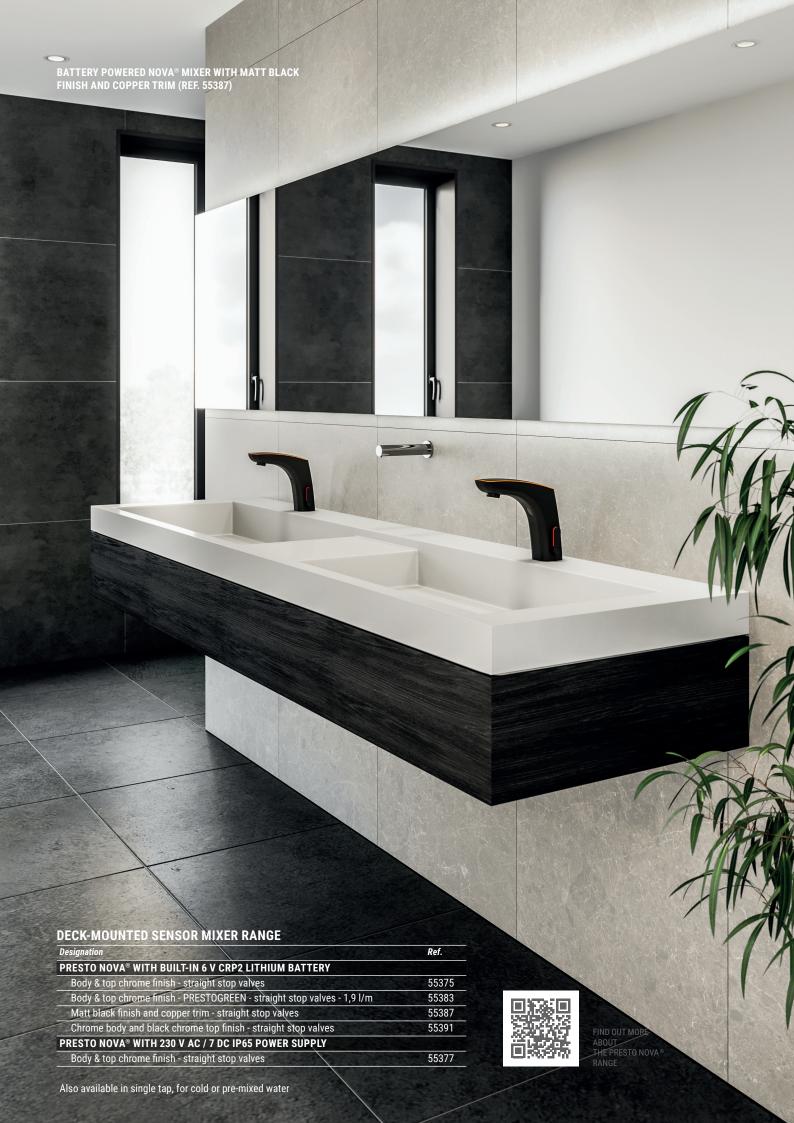

Deck-mounted electronic sensor mixer, matt black finish with copper trim

#### **PANORAMA:**

3 aesthetic and unique finishes