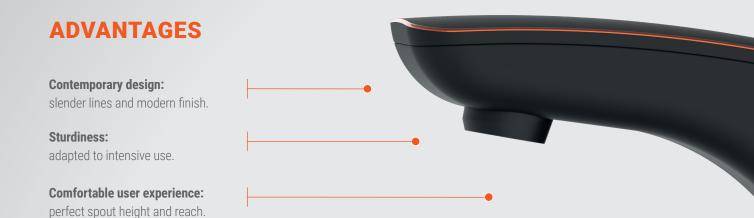

### NOT ONLY STYLISH

#### **Easy maintenance:**

Simple opening of the top thanks to an invisible screw located on the front of the tap, for a total access (battery, solenoid valve, cell).

#### Safety:

limitation of the maximum temperature through an adjustable temperature limiter.

#### Water savings:

anti-blocking system preventing continuous flow, 1,9 or 3 l/min integrated flow limiter.