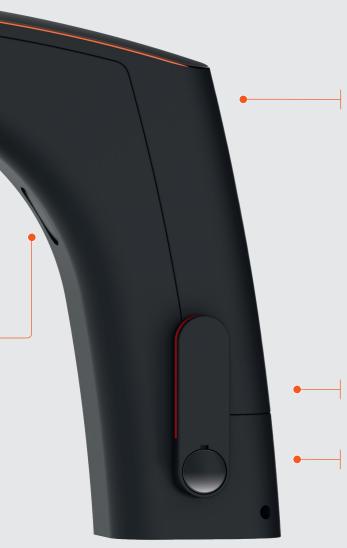

#### **Easy maintenance:**

Simple opening of the top thanks to an invisible screw located on the front of the tap, for a total access (battery, solenoid valve, cell).

#### Safety:

limitation of the maximum temperature through an adjustable temperature limiter.

#### Water savings:

anti-blocking system preventing continuous flow, 1,9 or 3 l/min integrated flow limiter.