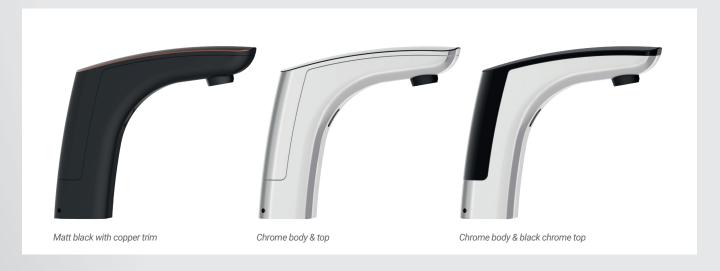

Deck-mounted electronic sensor mixer, matt black finish with copper trim

#### **PANORAMA:**

3 aesthetic and unique finishes

#### **Unique customization:**

beyond the top part, the full tap can be customized thanks to its handsfree technology (dare and contact PRESTO)