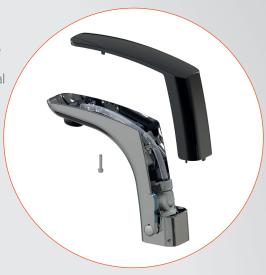

#### **Easy maintenance:**

Simple opening of the top thanks to an invisible screw located on the front of the tap, for a total access (battery, solenoid valve, cell).